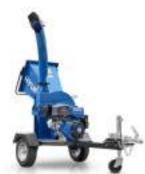

## **HYUNDAI** HYCH15100TE PETROL WOOD CHIPPER

Powered by a 420cc/14hp engine, the HYCH15100TE has an impressive shredder speed of 2000rpm, which quickly and easily shreds twigs, branches and trimmings up to a huge 11cm in diameter in no time.

| Specification                    |                    |
|----------------------------------|--------------------|
| Model                            | HYCH15100TE        |
| Gross Weight (kg)                | 270                |
| Engine Size                      | 420cc              |
| Starting System                  | Recoil & electric  |
| Oil Capacity                     | 1.1L               |
| Fuel Capacity (L)                | 6.50               |
| Dimensions (H x W x L) (mm)      | 1810 x 1010 x 2550 |
| Chipping Capacity (mm)           | 110                |
| Disc Size (Diameter / Thickness) | 550mm x 20mm       |
| Warranty                         | 3 Years            |
| Net Weight (kg)                  | 242                |