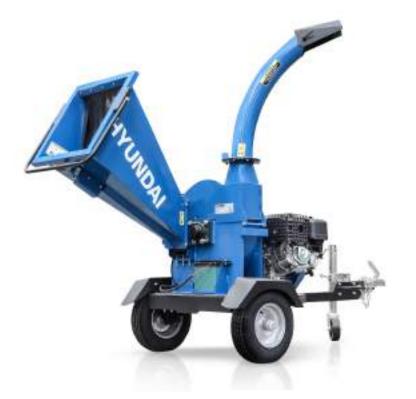

## **HYUNDAI** HYCH15100TE PETROL WOOD CHIPPER

Powered by a 420cc/14hp engine, the HYCH15100TE has an impressive shredder speed of 2000rpm, which quickly and easily shreds twigs, branches and trimmings up to a huge 11cm in diameter in no time.

| Specification                    |                    |
|----------------------------------|--------------------|
| Model                            | HYCH15100TE        |
| Gross Weight (kg)                | 270                |
| Engine Size                      | 420cc              |
| Starting System                  | Recoil & electric  |
| Oil Capacity                     | 1.1L               |
| Fuel Capacity (L)                | 6.50               |
| Dimensions (H x W x L) (mm)      | 1810 x 1010 x 2550 |
| Chipping Capacity (mm)           | 110                |
| Disc Size (Diameter / Thickness) | 550mm x 20mm       |
| Warranty                         | 3 Years            |
| Net Weight (kg)                  | 242                |