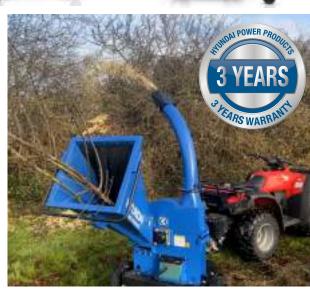

## **HYUNDAI** HYCH15100TE PETROL WOOD CHIPPER

Powered by a 420cc/14hp engine, the HYCH15100TE has an impressive shredder speed of 2000rpm, which quickly and easily shreds twigs, branches and trimmings up to a huge 11cm in diameter in no time.